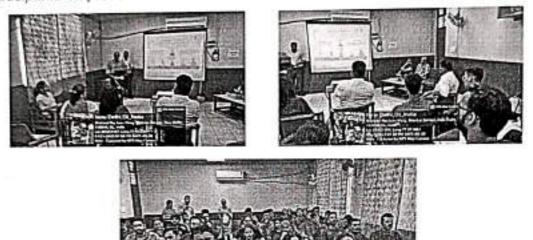

# WOEKSHOP ON "ILL EFFECTS OF ALCOHOLIC DRINKS, USE OF TOBACCO & DRUGS"

### PHOTOS- 21ST JULY, 2023.

Indira Gandhi Institute of Physical Education & Sports Sciences (University of Delhi),B-Block, Vikaspuri, New Delhi – 110018 Email: principal@igipess.du.ac.in : Website: www.igipess.du.ac.in

# EFFECTS OF ALCOHOLIC DRINKS

The workshop on "effects of alcoholic drinks" was organized on 21. 07. 2023 in conference Room No. 22 with the aim of raising awareness about the potential consequences of excessive alcohol consumption. The even brought together experts, Teaching-Staff, Researchers & Students in understanding the health, social and economic impacts of alcohol. The Workshop delivered valuable insights into the health, social and economic consequences of excessive alcohol consumption and served as a crucial step in raising awareness and promoting responsible alcohol consumption for the betterment of individuals and society as a whole.

## REPORT USE OF TOBACCO

A workshop entitled "Use of tobacco" was organized by the Institute in the Conference Room (Room No.-22) on 21.07.2023 from 2:00 onwards. "Dr. Vijay" (Retired, Associate Professor, cum Medical Officer), was the Resource Persons of the workshop.

### REPORT DRUGS ABUSE

The workshop on "Drugs Abuse" was conducted on 21. 07.2023, in the New Seminar Hall of the Institute. "Dr. Vijay" (Retired, Associate Professor, cum Medical Officer) was the expert of the above Programme. The aim of the workshop was to create awareness about the detrimental effects of drug abuse and educate participants on preventive measures.