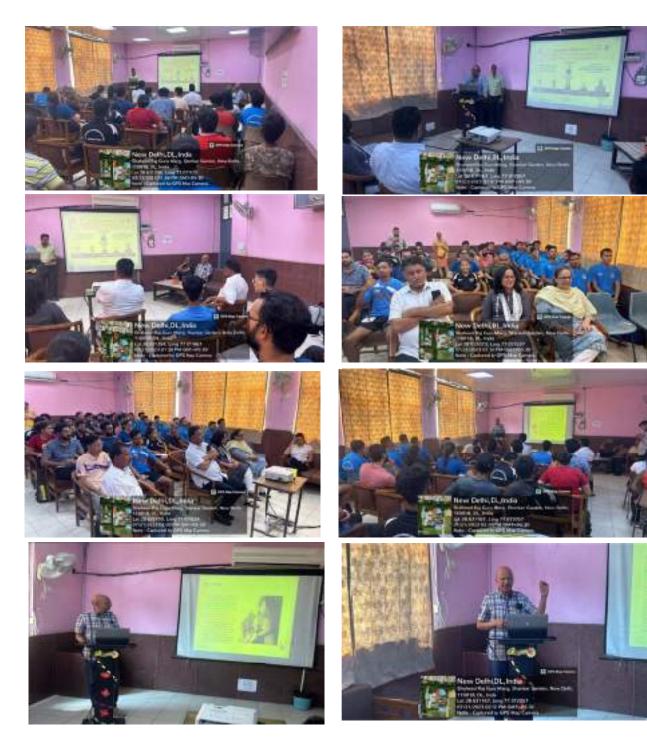

# WOEKSHOP ON "ILL EFFECTS OF ALCOHOLIC DRINKS, USE OF TOBACCO & DRUGS"

### PHOTOS- 21ST JULY, 2023.

Indira Gandhi Institute of Physical Education & Sports Sciences (University of Delhi),B-Block, Vikaspuri, New Delhi – 110018 Email: principal@igipess.du.ac.in : Website: www.igipess.du.ac.in

# EFFECTS OF ALCOHOLIC DRINKS

The workshop on "effects of alcoholic drinks" was organized on 21. 07. 2023 in conference Room No. 22 with the aim of raising awareness about the potential consequences of excessive alcohol consumption. The even brought together experts, Teaching-Staff, Researchers & Students in understanding the health, social and economic impacts of alcohol. The Workshop delivered valuable insights into the health, social and economic consequences of excessive alcohol consumption and served as a crucial step in raising awareness and promoting responsible alcohol consumption for the betterment of individuals and society as a whole.

## REPORT USE OF TOBACCO

A workshop entitled "Use of tobacco" was organized by the Institute in the Conference Room (Room No.-22) on 21.07.2023 from 2:00 onwards. "Dr. Vijay" (Retired, Associate Professor, cum Medical Officer), was the Resource Persons of the workshop.

### REPORT DRUGS ABUSE

The workshop on "Drugs Abuse" was conducted on 21. 07.2023, in the New Seminar Hall of the Institute. "Dr. Vijay" (Retired, Associate Professor, cum Medical Officer) was the expert of the above Programme. The aim of the workshop was to create awareness about the detrimental effects of drug abuse and educate participants on preventive measures.