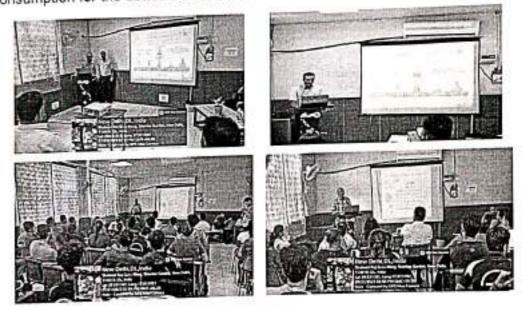

# WOEKSHOP ON "ILL EFFECTS OF ALCOHOLIC DRINKS, USE OF TOBACCO & DRUGS"

### PHOTOS- 21ST JULY, 2023.

Indira Gandhi Institute of Physical Education & Sports Sciences (University of Delhi),B-Block, Vikaspuri, New Delhi – 110018 Email: principal@igipess.du.ac.in : Website: www.igipess.du.ac.in

# EFFECTS OF ALCOHOLIC DRINKS

The workshop on "effects of alcoholic drinks" was organized on 21. 07. 2023 in conference Room No. 22 with the aim of raising awareness about the potential consequences of excessive alcohol consumption. The even brought together experts, Teaching-Staff, Researchers & Students in understanding the health, social and economic impacts of alcohol. The Workshop delivered valuable insights into the health, social and economic consequences of excessive alcohol consumption and served as a crucial step in raising awareness and promoting responsible alcohol consumption for the betterment of individuals and society as a whole.

## REPORT USE OF TOBACCO

A workshop entitled "Use of tobacco" was organized by the Institute in the Conference Room (Room No.-22) on 21.07.2023 from 2:00 onwards. "Dr. Vijay" (Retired, Associate Professor, cum Medical Officer), was the Resource Persons of the workshop.

### REPORT DRUGS ABUSE

The workshop on "Drugs Abuse" was conducted on 21. 07.2023, in the New Seminar Hall of the Institute. "Dr. Vijay" (Retired, Associate Professor, cum Medical Officer) was the expert of the above Programme. The aim of the workshop was to create awareness about the detrimental effects of drug abuse and educate participants on preventive measures.