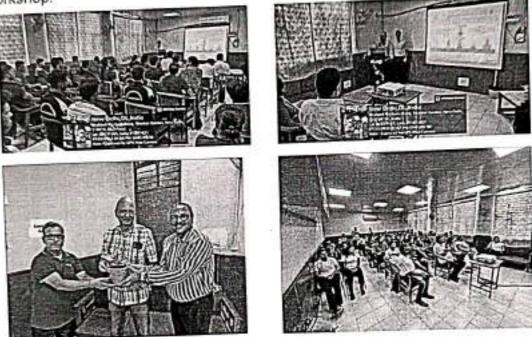

# WOEKSHOP ON "ILL EFFECTS OF ALCOHOLIC DRINKS, USE OF TOBACCO & DRUGS"

### PHOTOS- 21ST JULY, 2023.

Indira Gandhi Institute of Physical Education & Sports Sciences (University of Delhi),B-Block, Vikaspuri, New Delhi – 110018 Email: principal@igipess.du.ac.in : Website: www.igipess.du.ac.in

# EFFECTS OF ALCOHOLIC DRINKS

The workshop on "effects of alcoholic drinks" was organized on 21. 07. 2023 in conference Room No. 22 with the aim of raising awareness about the potential consequences of excessive alcohol consumption. The even brought together experts, Teaching-Staff, Researchers & Students in understanding the health, social and economic impacts of alcohol. The Workshop delivered valuable insights into the health, social and economic consequences of excessive alcohol consumption and served as a crucial step in raising awareness and promoting responsible alcohol consumption for the betterment of individuals and society as a whole.

## REPORT USE OF TOBACCO

A workshop entitled "Use of tobacco" was organized by the Institute in the Conference Room (Room No.-22) on 21.07.2023 from 2:00 onwards. "Dr. Vijay" (Retired, Associate Professor, cum Medical Officer), was the Resource Persons of the workshop.

Workshop started with the welcome of the resource persons by Dr. "Dharmender Kumar", Convener-Workshop. "Prof. Sandeep Tiwari", Principal (Offg.) welcomed the resource person by presenting a flower pot and appreciated the efforts of the organising committee. "Dr. Dharmander Kumar" is the Convener & "Dr. Ekta Bhushan Satsangi", "Dr. Man Singh" are the members of the Tobacco Free Squad. Total 43 Students participated in the workshop.

### REPORT DRUGS ABUSE

The workshop on "Drugs Abuse" was conducted on 21. 07.2023, in the New Seminar Hall of the Institute. "Dr. Vijay" (Retired, Associate Professor, cum Medical Officer) was the expert of the above Programme. The aim of the workshop was to create awareness about the detrimental effects of drug abuse and educate participants on preventive measures.