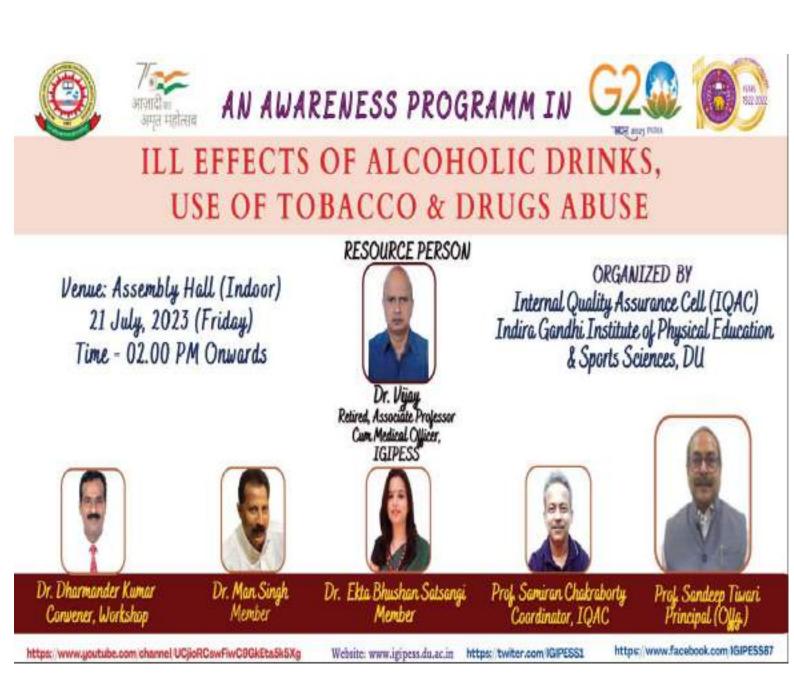

#### NOTICE

All the Students of B.Sc Sem – II, B.P.Ed. Sem- II, M.P.Ed. Sem- II are hereby informed that a workshop titled as, An Awareness Programme on "ILL EFFECTS OF ALCOHOLIC DRINKS, USE OF TOBACCO & DRUGS ABUSE" will be organized by the IQAC, on 21st July, 2023 (Friday) from 2:30 p.m. onwards in the Assembly Hall (Indoor) of the Institute.

All the students (B.Sc. Sem II, B.P.Ed. Sem II and M.P.Ed Sem II) are required to attend the said programme compulsorily on the date and venue mentioned above.

> Sd/ Dr. Dharmander Kumar Convener, Workshop

### Sub: Appointment as Resource Person on a Workshop titled as An Awareness Program on "ILL EFFECTS OF ALCOHOLIC DRINKS, USE OF TOBACCO & DRUGS ABUSE".

Dear Sir.

I am pleased to invite you as a "Resource Person" on a Workshop on An Awareness Program on "ILL EFFECTS OF ALCOHOLIC DRINKS, USE OF TOBACCO & DRUGS ABUSE" scheduled on 21<sup>st</sup> July 2023(Friday) at 02:00 P.M. onwards in the Assembly Hall (Indoor) of the Institute.

#### Sub: Appointment as Convener of Workshop An Awareness Program on "ILL EFFECTS OF ALCOHOLIC DRINKS, USE OF TOBACCO & DRUGS ABUSE".

Dear Sir,

I am pleased to inform that you have been entrusted with a responsibility to act as convener of workshop entitled: An Awareness Program on "ILL EFFECTS OF ALCOHOLIC DRINKS, USE OF TOBACCO & DRUGS ABUSE" as per the schedule published by IQAC. The proposed date of the Workshop is July 21st, 2023 at 2:.00 pm onwards in the Assembly Hall (Indoor) of the Institute.

#### 1. Dr. Ekta Bhushan Satsangi, Member

#### 2. Dr. Man Singh, Member

You are requested to conduct the event on the proposed date and make necessary arrangements. If you need any assistance, kindly approach to the IQAC office in the institute.