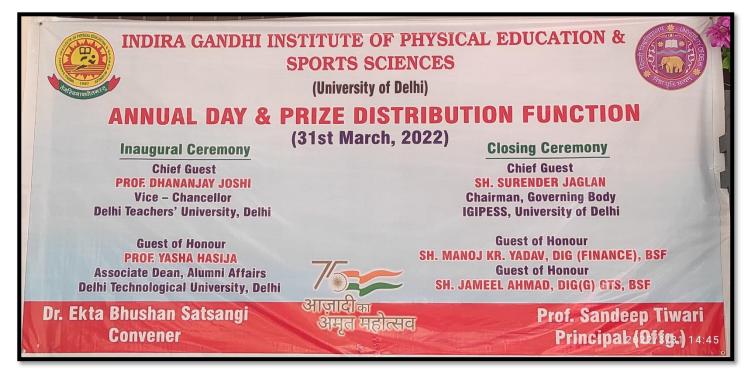

## INDIRA GANDHI INSTITUTE OF PHYSICAL EDUCATION & **SPORTS SCIENCES**

(University of Delhi)

## **ANNUAL DAY & PRIZE DISTRIBUTION FUNCTION**

(31st March, 2022)

**Closing Ceremony Chief Guest** SH. SURENDER JAGLAN Chairman, Governing Body **IGIPESS, University of Delhi** 

Guest of Honour SH. MANOJ KR. YADAV, DIG (FINANCE), BSF

**Guest of Honour** SH. JAMEEL AHMAD, DIG(G) GTS, BSF

Delhi Technological University, Delhi Dr. Ekta Bhushan Satsangi

Convener

**Inaugural Ceremony** 

**Chief Guest** 

PROF. DHANANJAY JOSHI

Vice - Chancellor Delhi Teachers' University, Delhi

> **Guest of Honour** PROF. YASHA HASIJA

**Associate Dean, Alumni Affairs** 

अंमृतं महोत्सव

**Prof. Sandeep Tiwari** Principal (Offgs.) 14:45