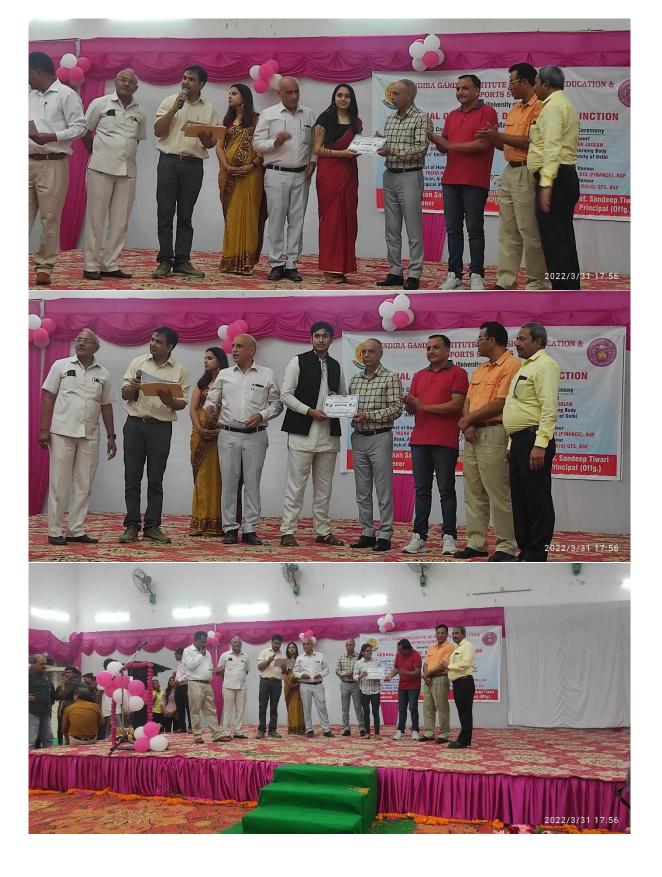

## Glimpses of Annual Day and Prize Distribution Function – 2022

## **ANNUAL DAY & PRIZE DISTRIBUTION FUNCTION**

(31st March, 2022)

**Closing Ceremony Chief Guest** SH. SURENDER JAGLAN Chairman, Governing Body **IGIPESS, University of Delhi** 

Guest of Honour SH. MANOJ KR. YADAV, DIG (FINANCE), BSF

**Guest of Honour** SH. JAMEEL AHMAD, DIG(G) GTS, BSF

Delhi Technological University, Delhi Dr. Ekta Bhushan Satsangi

Convener

**Inaugural Ceremony** 

**Chief Guest** 

PROF. DHANANJAY JOSHI

Vice - Chancellor Delhi Teachers' University, Delhi

> **Guest of Honour** PROF. YASHA HASIJA

**Associate Dean, Alumni Affairs** 

अंमृतं महोत्सव

**Prof. Sandeep Tiwari** Principal (Offgs.) 14:45