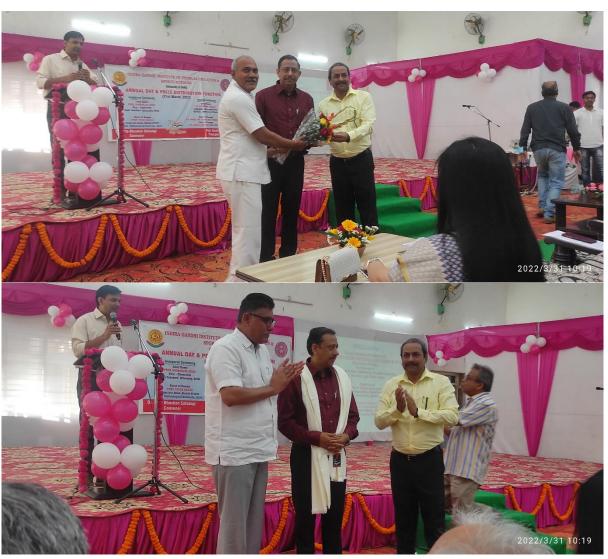

## Glimpses of Annual Day and Prize Distribution Function – 2022















































## INDIRA GANDHI INSTITUTE OF PHYSICAL EDUCATION & **SPORTS SCIENCES**

(University of Delhi)

## **ANNUAL DAY & PRIZE DISTRIBUTION FUNCTION**

(31st March, 2022)

**Closing Ceremony Chief Guest** SH. SURENDER JAGLAN Chairman, Governing Body **IGIPESS, University of Delhi** 

Guest of Honour SH. MANOJ KR. YADAV, DIG (FINANCE), BSF

**Guest of Honour** SH. JAMEEL AHMAD, DIG(G) GTS, BSF

Delhi Technological University, Delhi Dr. Ekta Bhushan Satsangi

Convener

**Inaugural Ceremony** 

**Chief Guest** 

PROF. DHANANJAY JOSHI

Vice - Chancellor Delhi Teachers' University, Delhi

> **Guest of Honour** PROF. YASHA HASIJA

**Associate Dean, Alumni Affairs** 

अंमृतं महोत्सव

**Prof. Sandeep Tiwari** Principal (Offgs.) 14:45