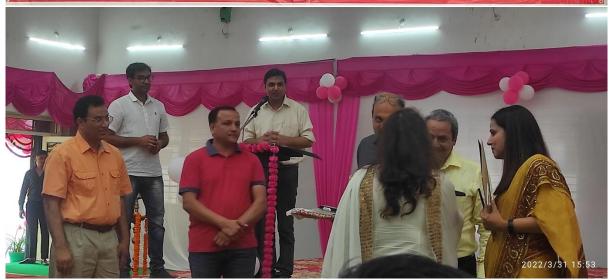

## **ANNUAL DAY & PRIZE DISTRIBUTION FUNCTION**

(31st March, 2022)

**Closing Ceremony Chief Guest** SH. SURENDER JAGLAN Chairman, Governing Body **IGIPESS, University of Delhi** 

Guest of Honour SH. MANOJ KR. YADAV, DIG (FINANCE), BSF

**Guest of Honour** SH. JAMEEL AHMAD, DIG(G) GTS, BSF

Delhi Technological University, Delhi Dr. Ekta Bhushan Satsangi

Convener

**Inaugural Ceremony** 

**Chief Guest** 

PROF. DHANANJAY JOSHI

Vice - Chancellor Delhi Teachers' University, Delhi