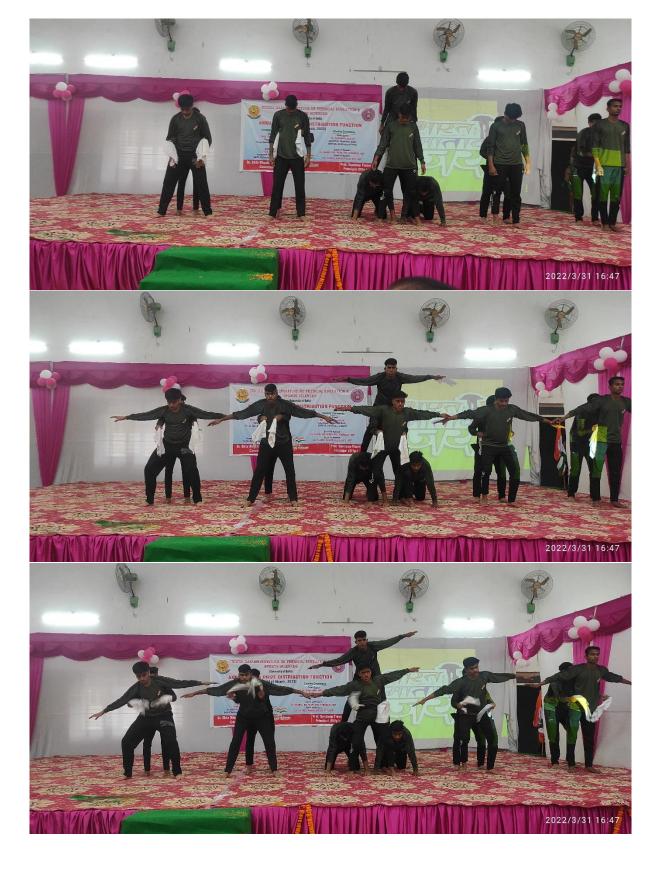

## Glimpses of Annual Day and Prize Distribution Function – 2022

## **ANNUAL DAY & PRIZE DISTRIBUTION FUNCTION**

(31st March, 2022)

**Closing Ceremony Chief Guest** SH. SURENDER JAGLAN Chairman, Governing Body **IGIPESS, University of Delhi** 

Guest of Honour SH. MANOJ KR. YADAV, DIG (FINANCE), BSF