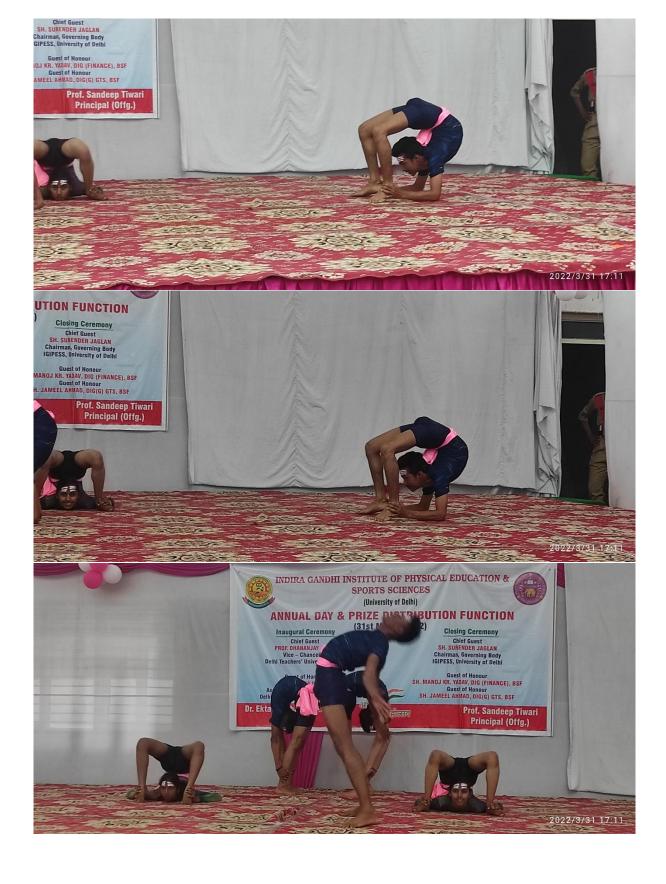

INDIRA GANDHI INSTITUTE OF PHYSICAL EDUCATION & **SPORTS SCIENCES**

(University of Delhi)

## **ANNUAL DAY & PRIZE DISTRIBUTION FUNCTION**

(31st March, 2022)

**Closing Ceremony Chief Guest** SH. SURENDER JAGLAN Chairman, Governing Body **IGIPESS, University of Delhi** 

Guest of Honour SH. MANOJ KR. YADAV, DIG (FINANCE), BSF

**Guest of Honour** SH. JAMEEL AHMAD, DIG(G) GTS, BSF

Delhi Technological University, Delhi Dr. Ekta Bhushan Satsangi

Convener

**Inaugural Ceremony** 

**Chief Guest** 

PROF. DHANANJAY JOSHI

Vice - Chancellor Delhi Teachers' University, Delhi

> **Guest of Honour** PROF. YASHA HASIJA

**Associate Dean, Alumni Affairs** 

अंमृतं महोत्सव

**Prof. Sandeep Tiwari** Principal (Offgs.) 14:45