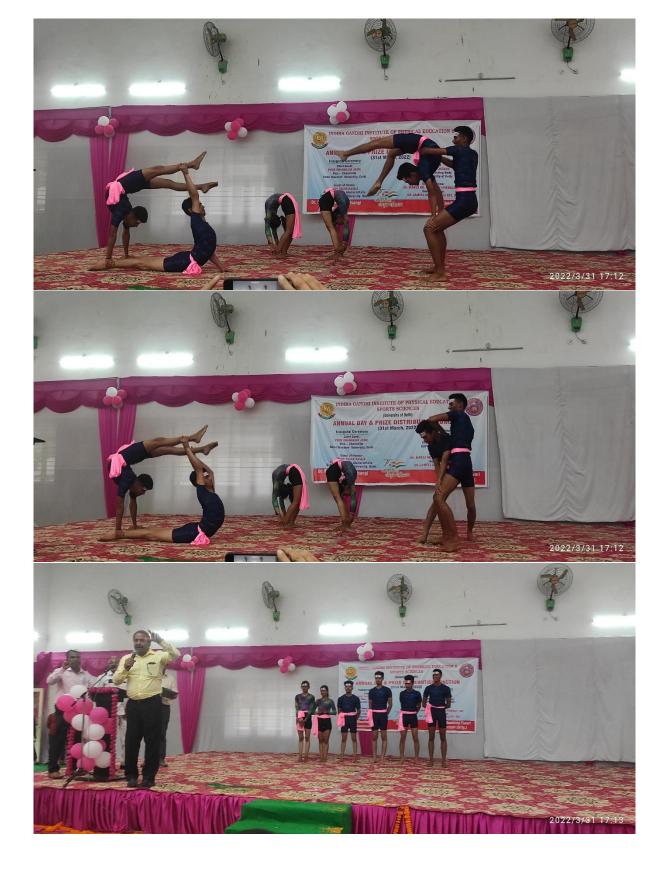

DIRA GANDHI INSTITUTE OF PHYSICAL EDUCATION & **SPORTS SCIENCES**

(University of Delhi)

## **ANNUAL DAY & PRIZE DISTRIBUTION FUNCTION**

(31st March, 2022)

**Closing Ceremony Chief Guest** SH. SURENDER JAGLAN Chairman, Governing Body **IGIPESS, University of Delhi** 

Guest of Honour SH. MANOJ KR. YADAV, DIG (FINANCE), BSF

**Guest of Honour** SH. JAMEEL AHMAD, DIG(G) GTS, BSF

Delhi Technological University, Delhi Dr. Ekta Bhushan Satsangi

Convener

**Inaugural Ceremony** 

**Chief Guest** 

PROF. DHANANJAY JOSHI

Vice - Chancellor Delhi Teachers' University, Delhi

> **Guest of Honour** PROF. YASHA HASIJA

**Associate Dean, Alumni Affairs** 

अंमृतं महोत्सव

**Prof. Sandeep Tiwari** Principal (Offgs.) 14:45