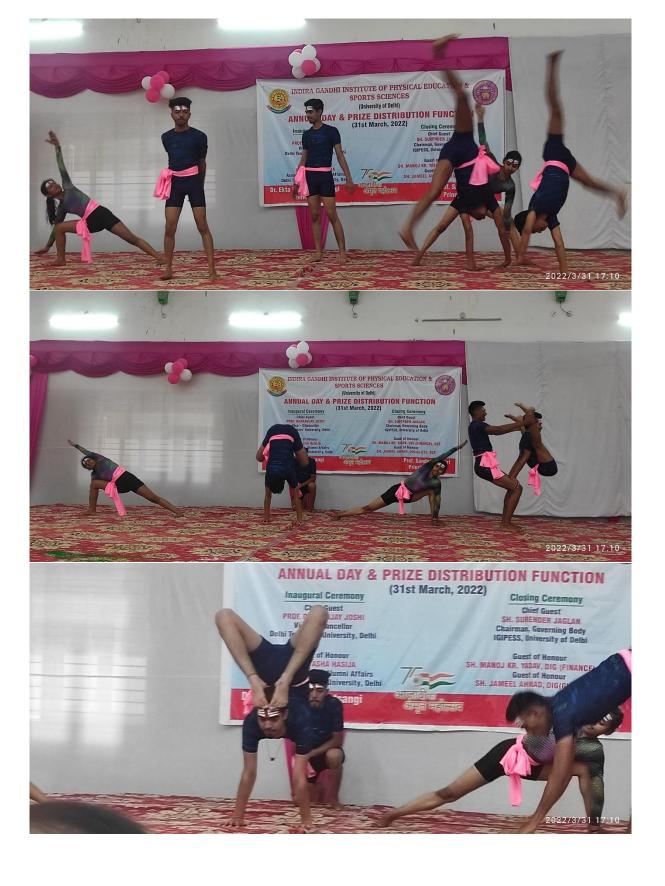

## INDIRA GANDHI INSTITUTE OF PHYSICAL EDUCATION & **SPORTS SCIENCES**

(University of Delhi)

## **ANNUAL DAY & PRIZE DISTRIBUTION FUNCTION**

(31st March, 2022)

**Closing Ceremony Chief Guest** SH. SURENDER JAGLAN Chairman, Governing Body **IGIPESS, University of Delhi** 

Guest of Honour SH. MANOJ KR. YADAV, DIG (FINANCE), BSF

**Guest of Honour** SH. JAMEEL AHMAD, DIG(G) GTS, BSF

Delhi Technological University, Delhi Dr. Ekta Bhushan Satsangi

Convener

**Inaugural Ceremony** 

**Chief Guest** 

PROF. DHANANJAY JOSHI

Vice - Chancellor Delhi Teachers' University, Delhi

> **Guest of Honour** PROF. YASHA HASIJA

**Associate Dean, Alumni Affairs** 

अंमृतं महोत्सव

**Prof. Sandeep Tiwari** Principal (Offgs.) 14:45