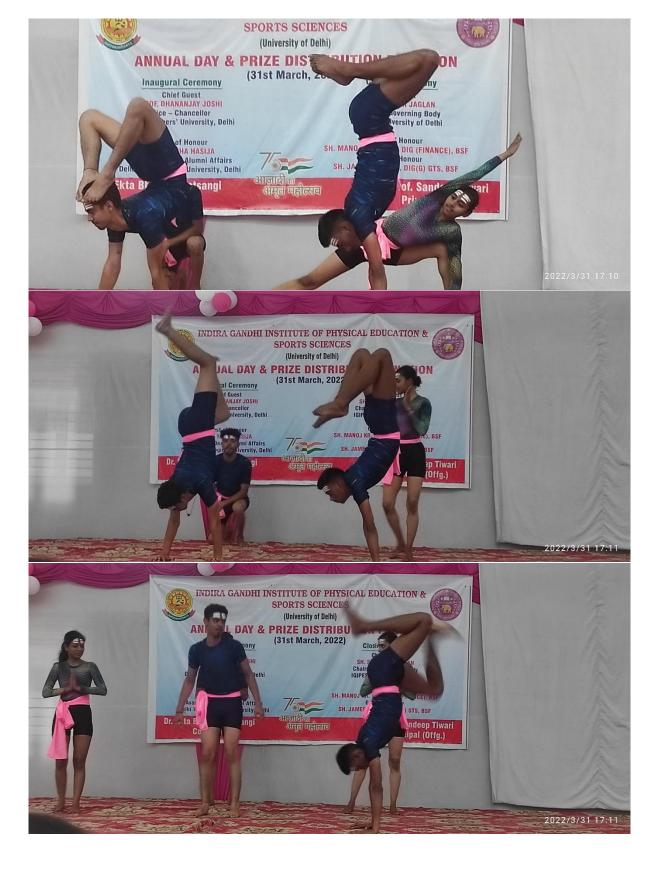

# INDIRA GANDHI INSTITUTE OF PHYSICAL EDUCATION & **SPORTS SCIENCES**

(University of Delhi)

## **ANNUAL DAY & PRIZE DISTRIBUTION FUNCTION**

(31st March, 2022)

**Closing Ceremony Chief Guest** SH. SURENDER JAGLAN Chairman, Governing Body **IGIPESS, University of Delhi** 

Guest of Honour SH. MANOJ KR. YADAV, DIG (FINANCE), BSF

**Guest of Honour** SH. JAMEEL AHMAD, DIG(G) GTS, BSF

Delhi Technological University, Delhi Dr. Ekta Bhushan Satsangi

Convener

**Inaugural Ceremony** 

**Chief Guest** 

PROF. DHANANJAY JOSHI

Vice - Chancellor Delhi Teachers' University, Delhi

> **Guest of Honour** PROF. YASHA HASIJA

**Associate Dean, Alumni Affairs** 

अंमृतं महोत्सव

**Prof. Sandeep Tiwari** Principal (Offgs.) 14:45