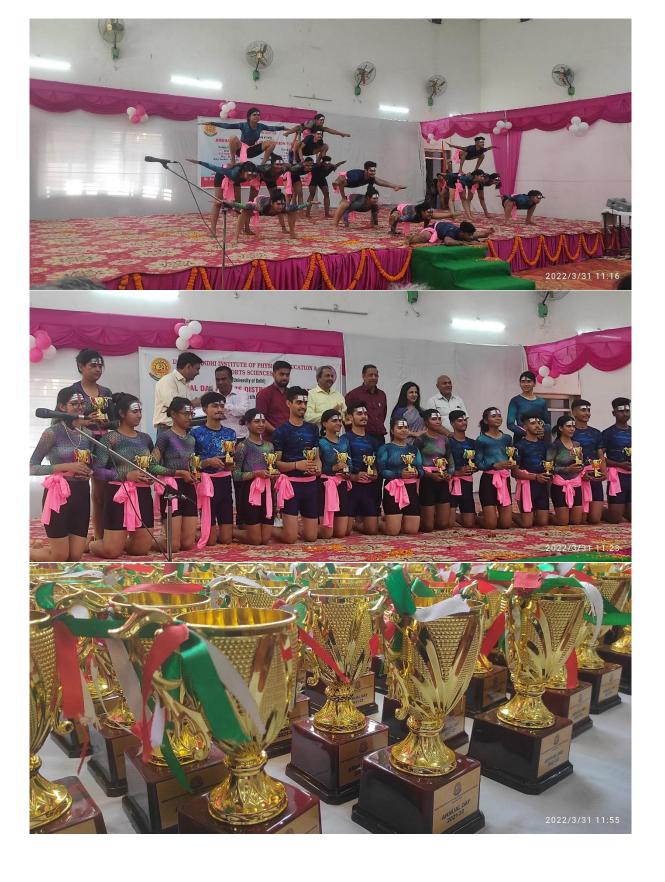

## Glimpses of Annual Day and Prize Distribution Function – 2022

## **ANNUAL DAY & PRIZE DISTRIBUTION FUNCTION**

(31st March, 2022)

**Closing Ceremony Chief Guest** SH. SURENDER JAGLAN Chairman, Governing Body **IGIPESS, University of Delhi** 

Guest of Honour SH. MANOJ KR. YADAV, DIG (FINANCE), BSF

**Guest of Honour** SH. JAMEEL AHMAD, DIG(G) GTS, BSF

Delhi Technological University, Delhi Dr. Ekta Bhushan Satsangi

Convener

**Inaugural Ceremony** 

**Chief Guest** 

PROF. DHANANJAY JOSHI

Vice - Chancellor Delhi Teachers' University, Delhi

> **Guest of Honour** PROF. YASHA HASIJA

**Associate Dean, Alumni Affairs** 

अंमृतं महोत्सव

**Prof. Sandeep Tiwari** Principal (Offgs.) 14:45