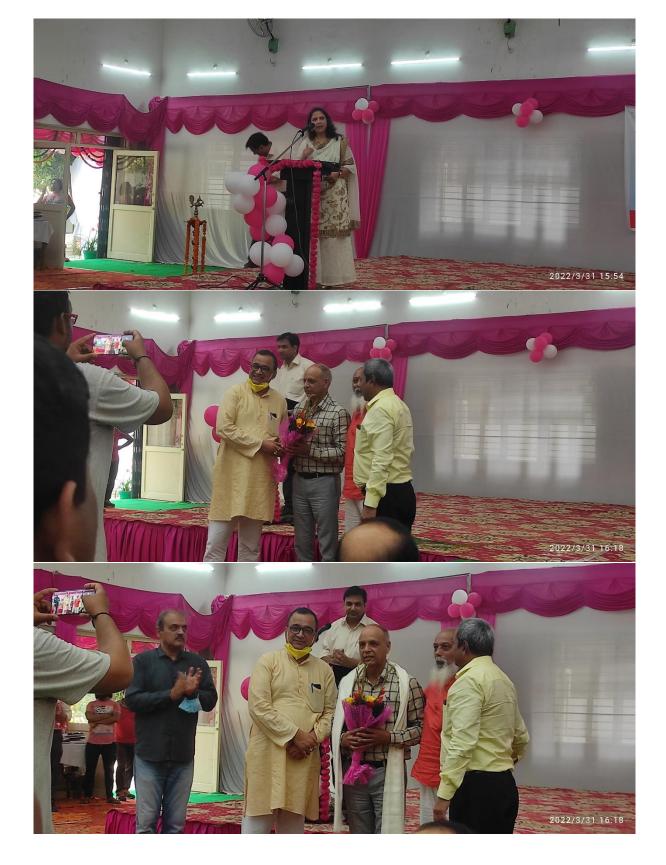

## Glimpses of Annual Day and Prize Distribution Function – 2022

## INDIRA GANDHI INSTITUTE OF PHYSICAL EDUCATION & **SPORTS SCIENCES**

(University of Delhi)

## **ANNUAL DAY & PRIZE DISTRIBUTION FUNCTION**

(31st March, 2022)

**Closing Ceremony Chief Guest** SH. SURENDER JAGLAN Chairman, Governing Body **IGIPESS, University of Delhi** 

Guest of Honour SH. MANOJ KR. YADAV, DIG (FINANCE), BSF

**Guest of Honour** SH. JAMEEL AHMAD, DIG(G) GTS, BSF

Delhi Technological University, Delhi Dr. Ekta Bhushan Satsangi

Convener

**Inaugural Ceremony** 

**Chief Guest** 

PROF. DHANANJAY JOSHI

Vice - Chancellor Delhi Teachers' University, Delhi

> **Guest of Honour** PROF. YASHA HASIJA

**Associate Dean, Alumni Affairs** 

अंमृतं महोत्सव

**Prof. Sandeep Tiwari** Principal (Offgs.) 14:45