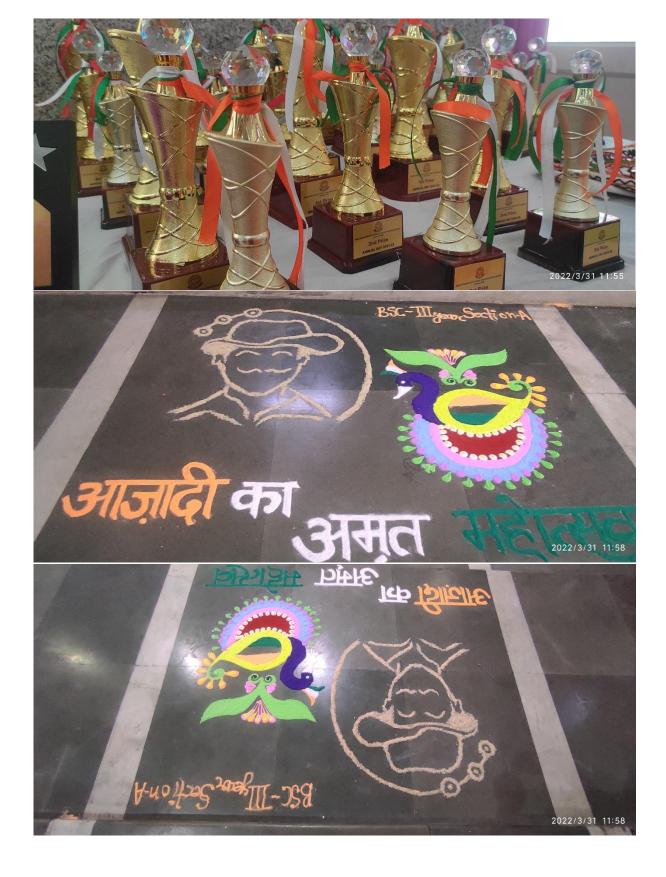

## Glimpses of Annual Day and Prize Distribution Function – 2022















































## INDIRA GANDHI INSTITUTE OF PHYSICAL EDUCATION & **SPORTS SCIENCES**

(University of Delhi)

## **ANNUAL DAY & PRIZE DISTRIBUTION FUNCTION**

(31st March, 2022)

**Closing Ceremony Chief Guest** SH. SURENDER JAGLAN Chairman, Governing Body **IGIPESS, University of Delhi** 

Guest of Honour SH. MANOJ KR. YADAV, DIG (FINANCE), BSF

**Guest of Honour** SH. JAMEEL AHMAD, DIG(G) GTS, BSF

Delhi Technological University, Delhi Dr. Ekta Bhushan Satsangi

Convener

**Inaugural Ceremony** 

**Chief Guest** 

PROF. DHANANJAY JOSHI

Vice - Chancellor Delhi Teachers' University, Delhi

> **Guest of Honour** PROF. YASHA HASIJA

**Associate Dean, Alumni Affairs** 

अंमृतं महोत्सव

**Prof. Sandeep Tiwari** Principal (Offgs.) 14:45