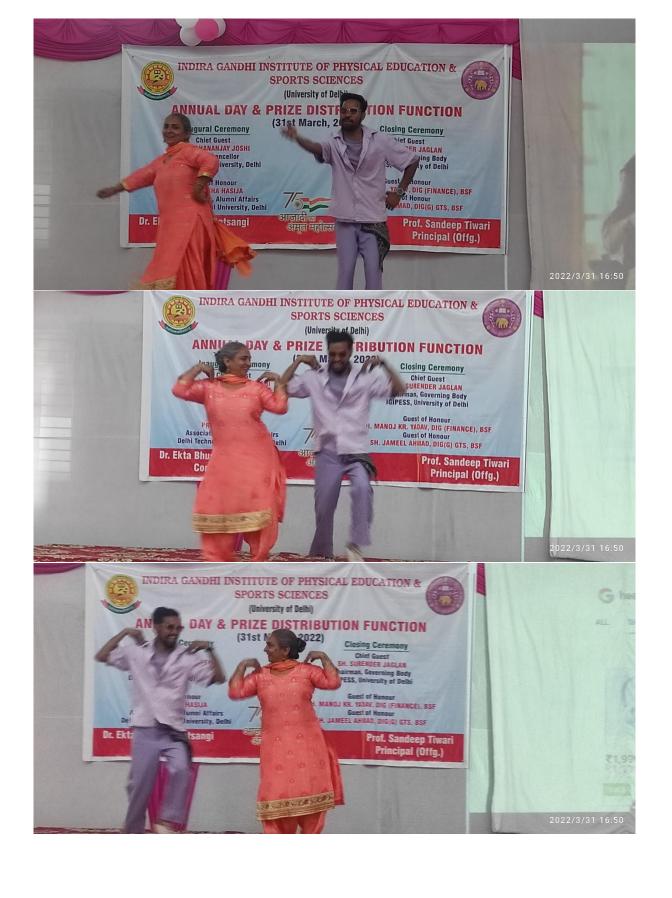

## Glimpses of Annual Day and Prize Distribution Function – 2022

## **ANNUAL DAY & PRIZE DISTRIBUTION FUNCTION**

(31st March, 2022)

**Closing Ceremony Chief Guest** SH. SURENDER JAGLAN Chairman, Governing Body **IGIPESS, University of Delhi** 

Guest of Honour SH. MANOJ KR. YADAV, DIG (FINANCE), BSF

**Guest of Honour** SH. JAMEEL AHMAD, DIG(G) GTS, BSF

Delhi Technological University, Delhi Dr. Ekta Bhushan Satsangi

Convener

**Inaugural Ceremony** 

**Chief Guest** 

PROF. DHANANJAY JOSHI

Vice - Chancellor Delhi Teachers' University, Delhi

> **Guest of Honour** PROF. YASHA HASIJA

**Associate Dean, Alumni Affairs** 

अंमृतं महोत्सव

**Prof. Sandeep Tiwari** Principal (Offgs.) 14:45