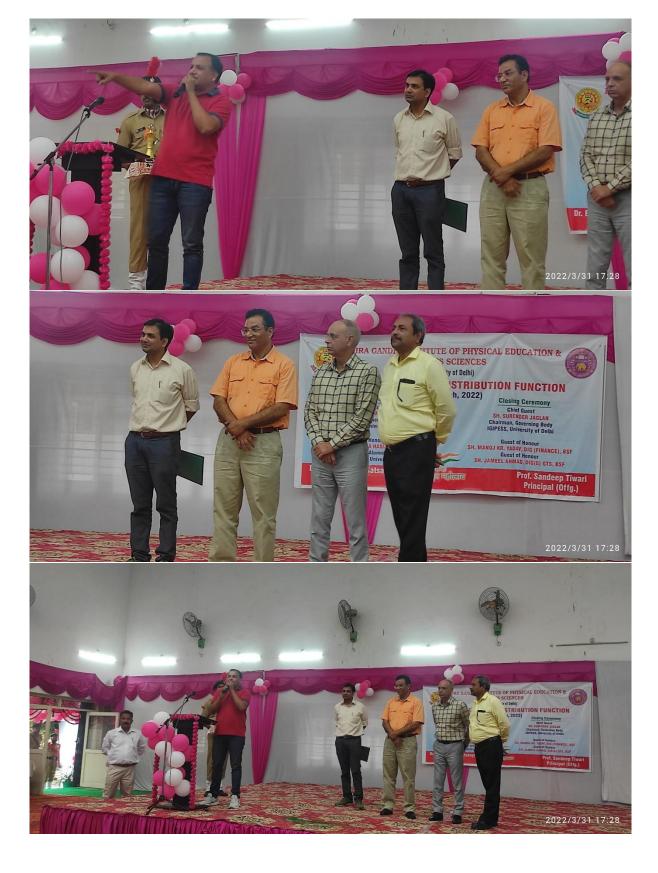

## Glimpses of Annual Day and Prize Distribution Function – 2022

## **ANNUAL DAY & PRIZE DISTRIBUTION FUNCTION**

(31st March, 2022)

**Closing Ceremony Chief Guest** SH. SURENDER JAGLAN Chairman, Governing Body **IGIPESS, University of Delhi** 

Guest of Honour SH. MANOJ KR. YADAV, DIG (FINANCE), BSF

**Guest of Honour** SH. JAMEEL AHMAD, DIG(G) GTS, BSF

Delhi Technological University, Delhi Dr. Ekta Bhushan Satsangi

Convener

**Inaugural Ceremony** 

**Chief Guest** 

PROF. DHANANJAY JOSHI

Vice - Chancellor Delhi Teachers' University, Delhi