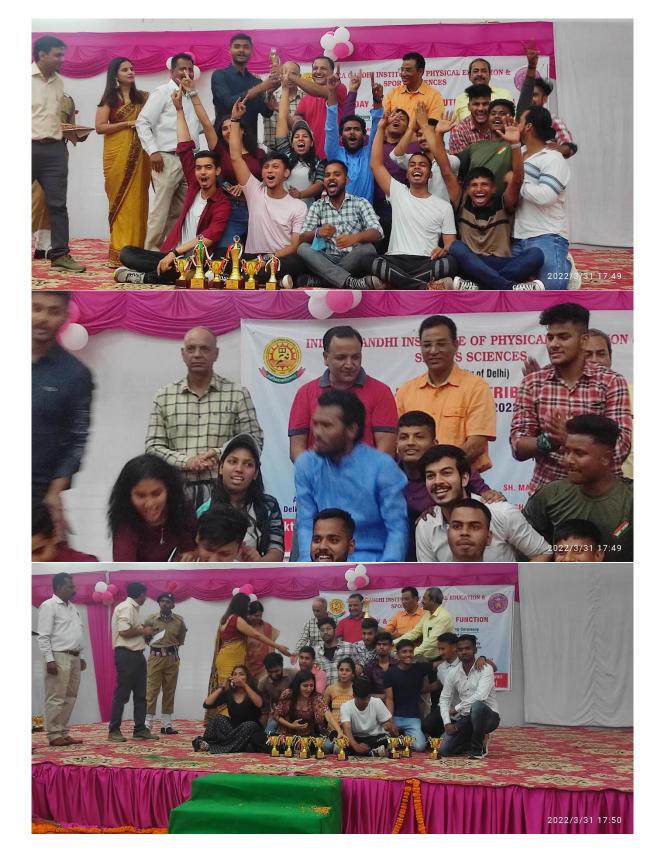

## Glimpses of Annual Day and Prize Distribution Function – 2022

## **ANNUAL DAY & PRIZE DISTRIBUTION FUNCTION**

(31st March, 2022)

**Closing Ceremony Chief Guest** SH. SURENDER JAGLAN Chairman, Governing Body **IGIPESS, University of Delhi** 

Guest of Honour SH. MANOJ KR. YADAV, DIG (FINANCE), BSF