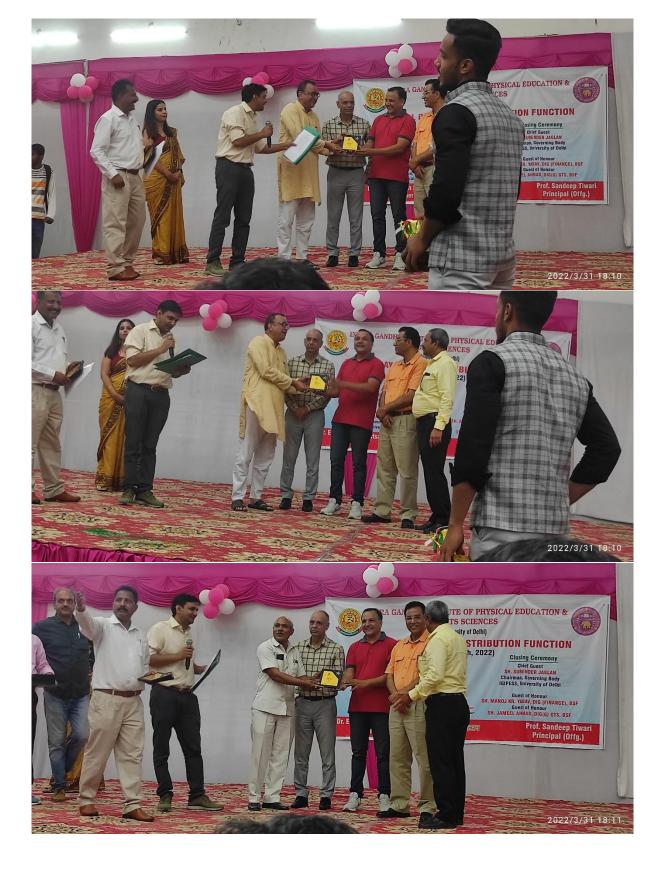

## **ANNUAL DAY & PRIZE DISTRIBUTION FUNCTION**

(31st March, 2022)

**Closing Ceremony Chief Guest** SH. SURENDER JAGLAN Chairman, Governing Body **IGIPESS, University of Delhi** 

Guest of Honour SH. MANOJ KR. YADAV, DIG (FINANCE), BSF

**Guest of Honour** SH. JAMEEL AHMAD, DIG(G) GTS, BSF

Delhi Technological University, Delhi Dr. Ekta Bhushan Satsangi

Convener

**Inaugural Ceremony** 

**Chief Guest** 

PROF. DHANANJAY JOSHI

Vice - Chancellor Delhi Teachers' University, Delhi