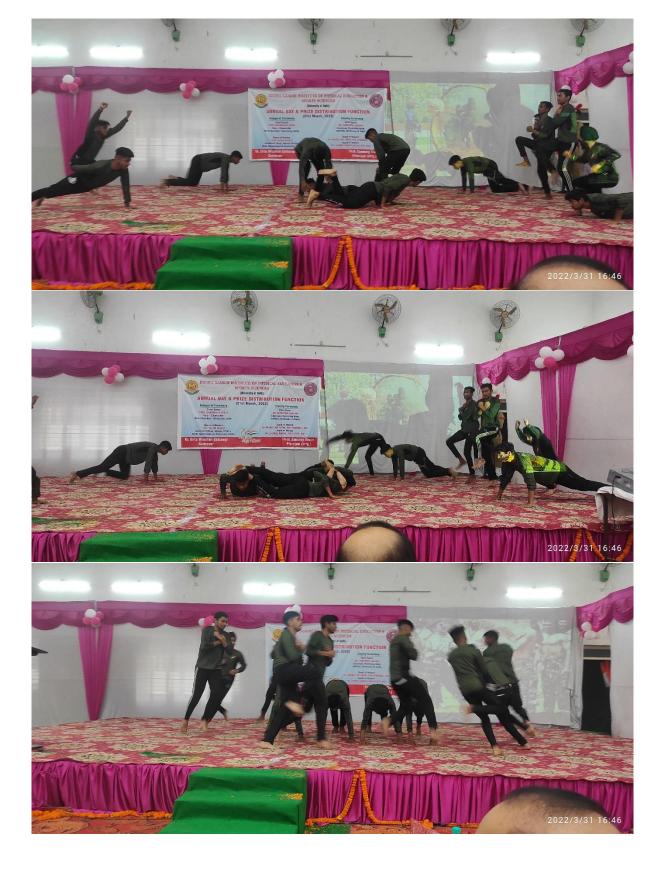

## Glimpses of Annual Day and Prize Distribution Function – 2022

## **ANNUAL DAY & PRIZE DISTRIBUTION FUNCTION**

(31st March, 2022)

**Closing Ceremony Chief Guest** SH. SURENDER JAGLAN Chairman, Governing Body **IGIPESS, University of Delhi** 

Guest of Honour SH. MANOJ KR. YADAV, DIG (FINANCE), BSF