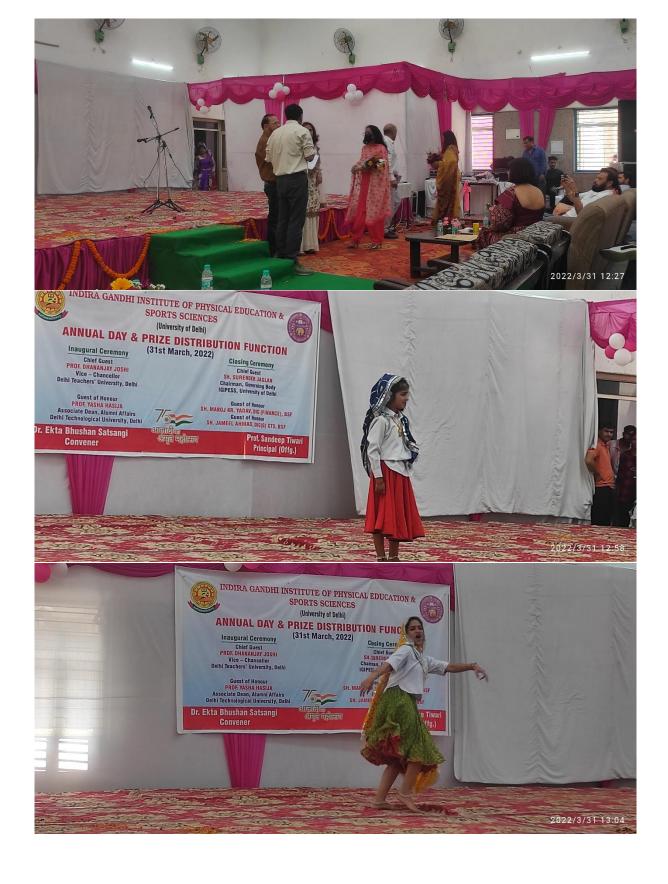

## Glimpses of Annual Day and Prize Distribution Function – 2022

## INDIRA GANDHI INSTITUTE OF PHYSICAL EDUCATION & **SPORTS SCIENCES**

(University of Delhi)

## **ANNUAL DAY & PRIZE DISTRIBUTION FUNCTION**

(31st March, 2022)

**Closing Ceremony Chief Guest** SH. SURENDER JAGLAN Chairman, Governing Body **IGIPESS, University of Delhi** 

Guest of Honour SH. MANOJ KR. YADAV, DIG (FINANCE), BSF

**Guest of Honour** SH. JAMEEL AHMAD, DIG(G) GTS, BSF

Delhi Technological University, Delhi Dr. Ekta Bhushan Satsangi

Convener

**Inaugural Ceremony** 

**Chief Guest** 

PROF. DHANANJAY JOSHI

Vice - Chancellor Delhi Teachers' University, Delhi

> **Guest of Honour** PROF. YASHA HASIJA

**Associate Dean, Alumni Affairs** 

अंमृतं महोत्सव

**Prof. Sandeep Tiwari** Principal (Offgs.) 14:45