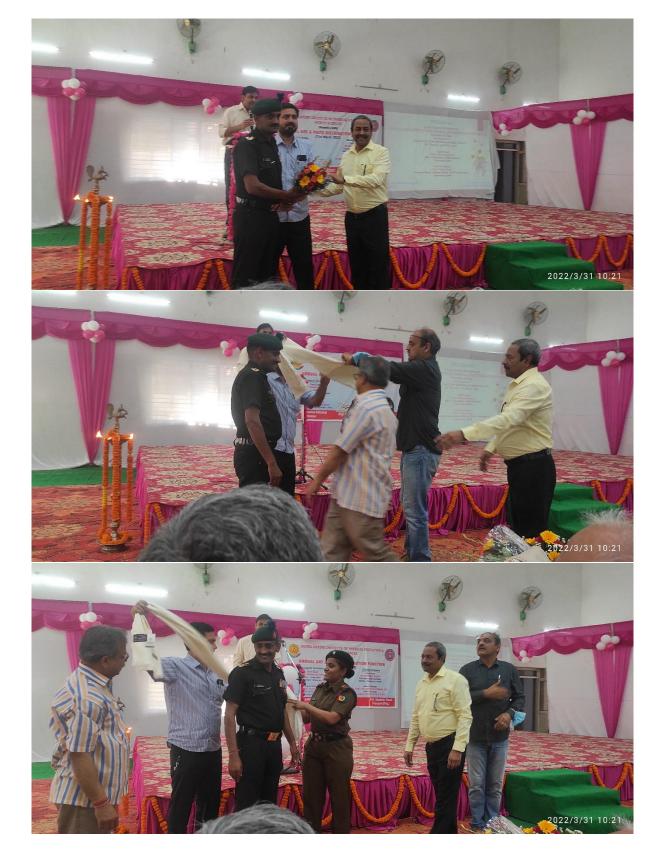

## Glimpses of Annual Day and Prize Distribution Function – 2022















































## INDIRA GANDHI INSTITUTE OF PHYSICAL EDUCATION & **SPORTS SCIENCES**

(University of Delhi)

## **ANNUAL DAY & PRIZE DISTRIBUTION FUNCTION**

(31st March, 2022)

**Closing Ceremony Chief Guest** SH. SURENDER JAGLAN Chairman, Governing Body **IGIPESS, University of Delhi** 

Guest of Honour SH. MANOJ KR. YADAV, DIG (FINANCE), BSF

**Guest of Honour** SH. JAMEEL AHMAD, DIG(G) GTS, BSF

Delhi Technological University, Delhi Dr. Ekta Bhushan Satsangi

Convener

**Inaugural Ceremony** 

**Chief Guest** 

PROF. DHANANJAY JOSHI

Vice - Chancellor Delhi Teachers' University, Delhi

> **Guest of Honour** PROF. YASHA HASIJA

**Associate Dean, Alumni Affairs** 

अंमृतं महोत्सव

**Prof. Sandeep Tiwari** Principal (Offgs.) 14:45