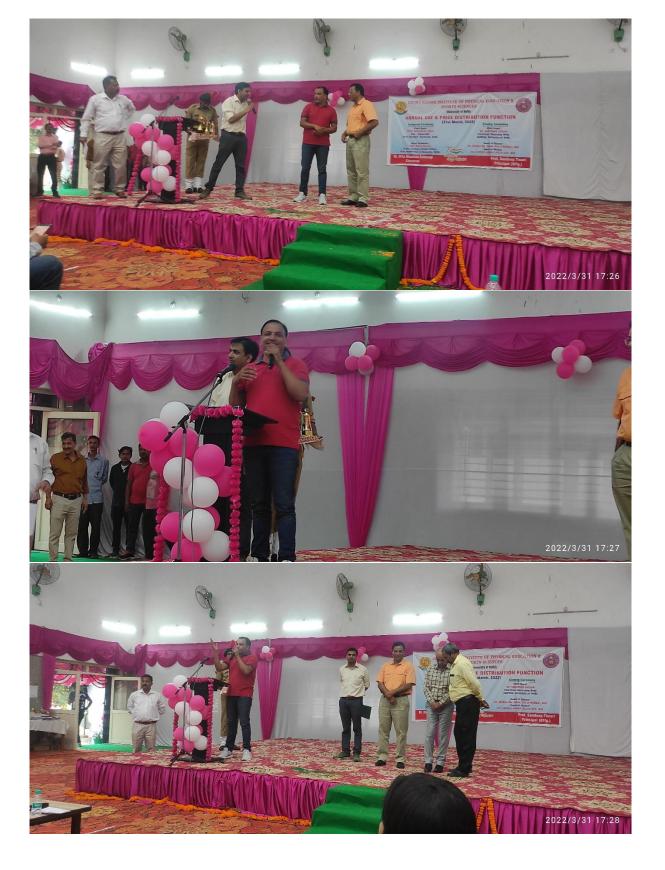

## Glimpses of Annual Day and Prize Distribution Function – 2022

## **ANNUAL DAY & PRIZE DISTRIBUTION FUNCTION**

(31st March, 2022)

**Closing Ceremony Chief Guest** SH. SURENDER JAGLAN Chairman, Governing Body **IGIPESS, University of Delhi** 

Guest of Honour SH. MANOJ KR. YADAV, DIG (FINANCE), BSF