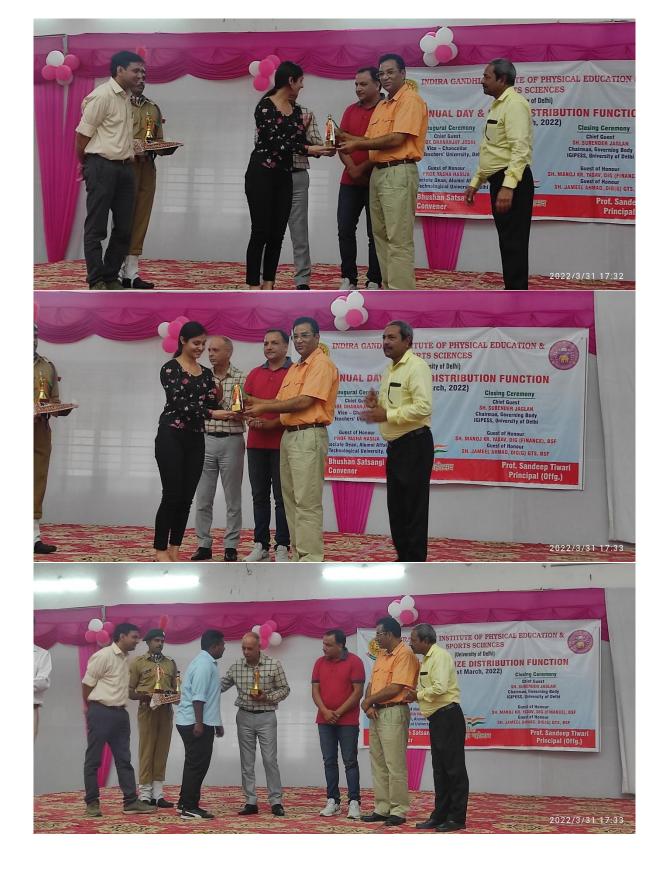

## Glimpses of Annual Day and Prize Distribution Function – 2022

## INDIRA GANDHI INSTITUTE OF PHYSICAL EDUCATION & **SPORTS SCIENCES**

(University of Delhi)

## **ANNUAL DAY & PRIZE DISTRIBUTION FUNCTION**

(31st March, 2022)

**Closing Ceremony Chief Guest** SH. SURENDER JAGLAN Chairman, Governing Body **IGIPESS, University of Delhi** 

Guest of Honour SH. MANOJ KR. YADAV, DIG (FINANCE), BSF

**Guest of Honour** SH. JAMEEL AHMAD, DIG(G) GTS, BSF

Delhi Technological University, Delhi Dr. Ekta Bhushan Satsangi

Convener

**Inaugural Ceremony** 

**Chief Guest** 

PROF. DHANANJAY JOSHI

Vice - Chancellor Delhi Teachers' University, Delhi

> **Guest of Honour** PROF. YASHA HASIJA

**Associate Dean, Alumni Affairs** 

अंमृतं महोत्सव

**Prof. Sandeep Tiwari** Principal (Offgs.) 14:45