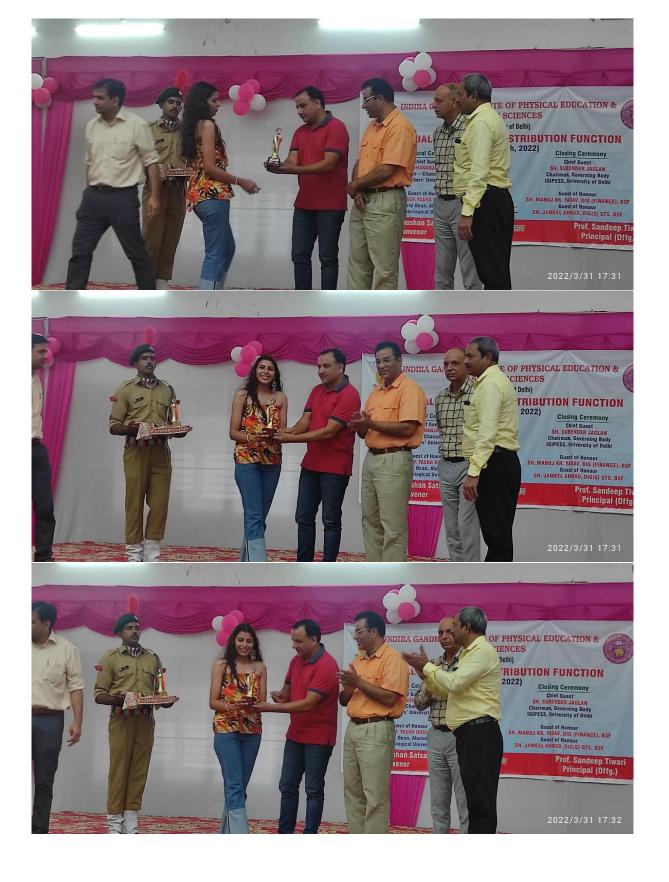

## Glimpses of Annual Day and Prize Distribution Function – 2022

## INDIRA GANDHI INSTITUTE OF PHYSICAL EDUCATION & **SPORTS SCIENCES**

(University of Delhi)

## **ANNUAL DAY & PRIZE DISTRIBUTION FUNCTION**

(31st March, 2022)

**Closing Ceremony Chief Guest** SH. SURENDER JAGLAN Chairman, Governing Body **IGIPESS, University of Delhi** 

Guest of Honour SH. MANOJ KR. YADAV, DIG (FINANCE), BSF

**Guest of Honour** SH. JAMEEL AHMAD, DIG(G) GTS, BSF

Delhi Technological University, Delhi Dr. Ekta Bhushan Satsangi

Convener

**Inaugural Ceremony** 

**Chief Guest** 

PROF. DHANANJAY JOSHI

Vice - Chancellor Delhi Teachers' University, Delhi