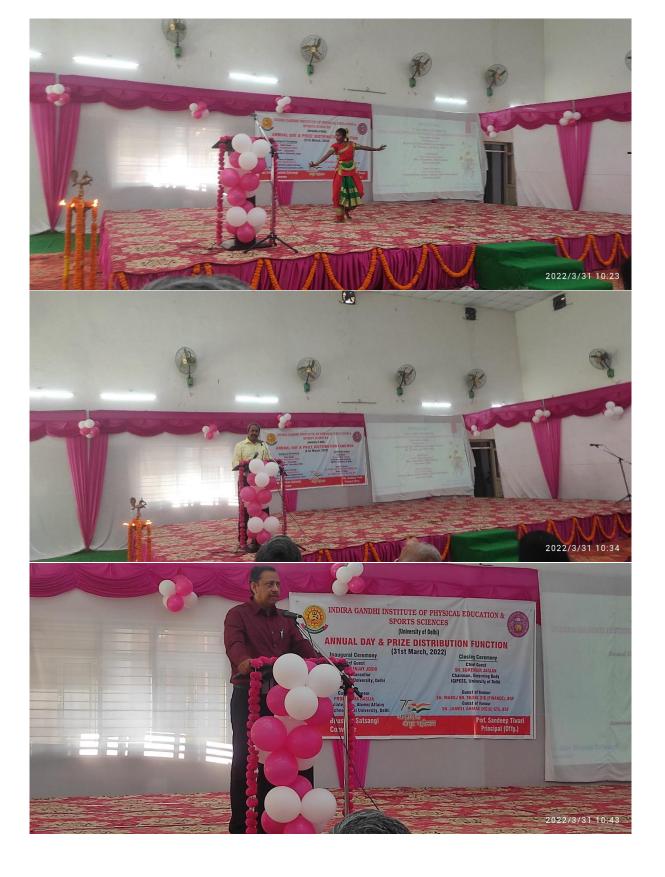

## Glimpses of Annual Day and Prize Distribution Function – 2022

## **ANNUAL DAY & PRIZE DISTRIBUTION FUNCTION**

(31st March, 2022)

**Closing Ceremony Chief Guest** SH. SURENDER JAGLAN Chairman, Governing Body **IGIPESS, University of Delhi** 

Guest of Honour SH. MANOJ KR. YADAV, DIG (FINANCE), BSF

**Guest of Honour** SH. JAMEEL AHMAD, DIG(G) GTS, BSF

Delhi Technological University, Delhi Dr. Ekta Bhushan Satsangi

Convener

**Inaugural Ceremony** 

**Chief Guest** 

PROF. DHANANJAY JOSHI

Vice - Chancellor Delhi Teachers' University, Delhi

> **Guest of Honour** PROF. YASHA HASIJA

**Associate Dean, Alumni Affairs** 

अंमृतं महोत्सव

**Prof. Sandeep Tiwari** Principal (Offgs.) 14:45