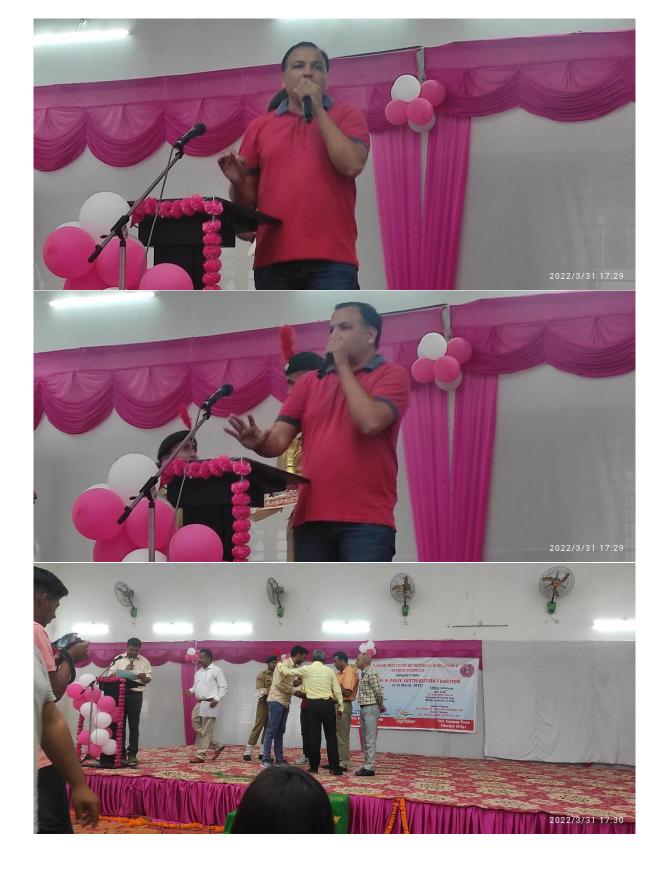

EDUCATION & **SPORTS SCIENCES**

(University of Delhi)

## **ANNUAL DAY & PRIZE DISTRIBUTION FUNCTION**

(31st March, 2022)

**Closing Ceremony Chief Guest** SH. SURENDER JAGLAN Chairman, Governing Body **IGIPESS, University of Delhi** 

Guest of Honour SH. MANOJ KR. YADAV, DIG (FINANCE), BSF

**Guest of Honour** SH. JAMEEL AHMAD, DIG(G) GTS, BSF

Delhi Technological University, Delhi Dr. Ekta Bhushan Satsangi

Convener

**Inaugural Ceremony** 

**Chief Guest** 

PROF. DHANANJAY JOSHI

Vice - Chancellor Delhi Teachers' University, Delhi

> **Guest of Honour** PROF. YASHA HASIJA

**Associate Dean, Alumni Affairs** 

अंमृतं महोत्सव

**Prof. Sandeep Tiwari** Principal (Offgs.) 14:45