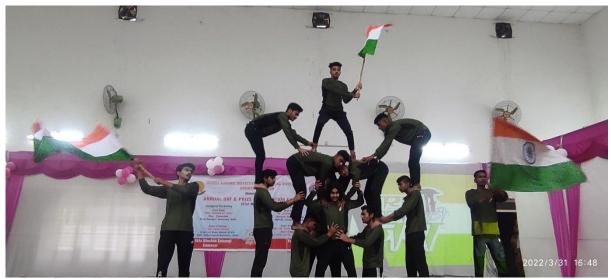

## INDIRA GANDHI INSTITUTE OF PHYSICAL EDUCATION & **SPORTS SCIENCES**

(University of Delhi)

## **ANNUAL DAY & PRIZE DISTRIBUTION FUNCTION**

(31st March, 2022)

**Closing Ceremony Chief Guest** SH. SURENDER JAGLAN Chairman, Governing Body **IGIPESS, University of Delhi** 

Guest of Honour SH. MANOJ KR. YADAV, DIG (FINANCE), BSF

**Guest of Honour** SH. JAMEEL AHMAD, DIG(G) GTS, BSF

Delhi Technological University, Delhi Dr. Ekta Bhushan Satsangi

Convener

**Inaugural Ceremony** 

**Chief Guest** 

PROF. DHANANJAY JOSHI

Vice - Chancellor Delhi Teachers' University, Delhi

> **Guest of Honour** PROF. YASHA HASIJA

**Associate Dean, Alumni Affairs** 

अंमृतं महोत्सव

**Prof. Sandeep Tiwari** Principal (Offgs.) 14:45