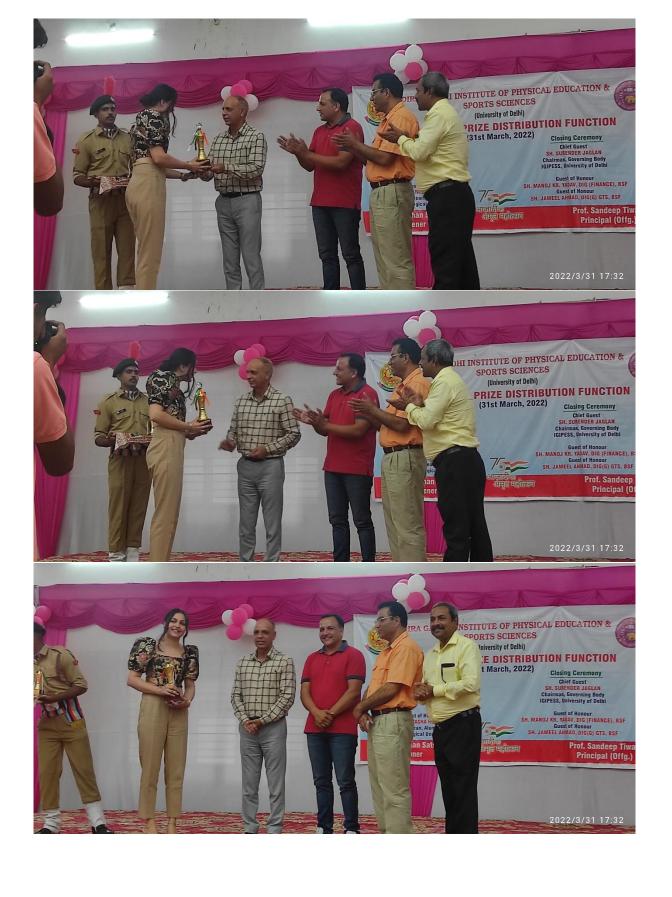

## Glimpses of Annual Day and Prize Distribution Function – 2022

## INDIRA GANDHI INSTITUTE OF PHYSICAL EDUCATION & **SPORTS SCIENCES**

(University of Delhi)

## **ANNUAL DAY & PRIZE DISTRIBUTION FUNCTION**

(31st March, 2022)

**Closing Ceremony Chief Guest** SH. SURENDER JAGLAN Chairman, Governing Body **IGIPESS, University of Delhi** 

Guest of Honour SH. MANOJ KR. YADAV, DIG (FINANCE), BSF

**Guest of Honour** SH. JAMEEL AHMAD, DIG(G) GTS, BSF

Delhi Technological University, Delhi Dr. Ekta Bhushan Satsangi

Convener

**Inaugural Ceremony** 

**Chief Guest** 

PROF. DHANANJAY JOSHI

Vice - Chancellor Delhi Teachers' University, Delhi