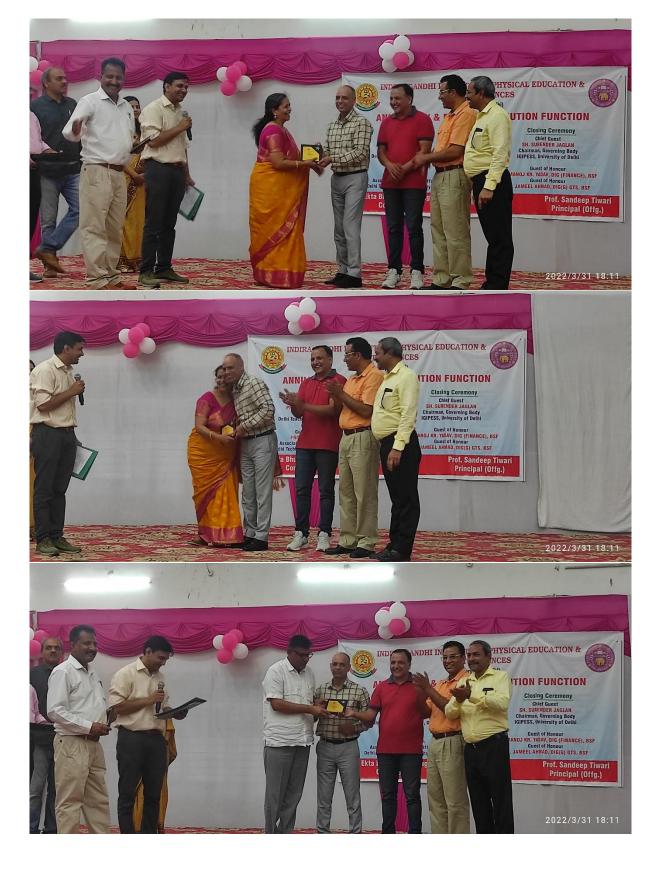

## **ANNUAL DAY & PRIZE DISTRIBUTION FUNCTION**

(31st March, 2022)

**Closing Ceremony Chief Guest** SH. SURENDER JAGLAN Chairman, Governing Body **IGIPESS, University of Delhi** 

Guest of Honour SH. MANOJ KR. YADAV, DIG (FINANCE), BSF

**Guest of Honour** SH. JAMEEL AHMAD, DIG(G) GTS, BSF

Delhi Technological University, Delhi Dr. Ekta Bhushan Satsangi

Convener

**Inaugural Ceremony** 

**Chief Guest** 

PROF. DHANANJAY JOSHI

Vice - Chancellor Delhi Teachers' University, Delhi

> **Guest of Honour** PROF. YASHA HASIJA

**Associate Dean, Alumni Affairs** 

अंमृतं महोत्सव

**Prof. Sandeep Tiwari** Principal (Offgs.) 14:45