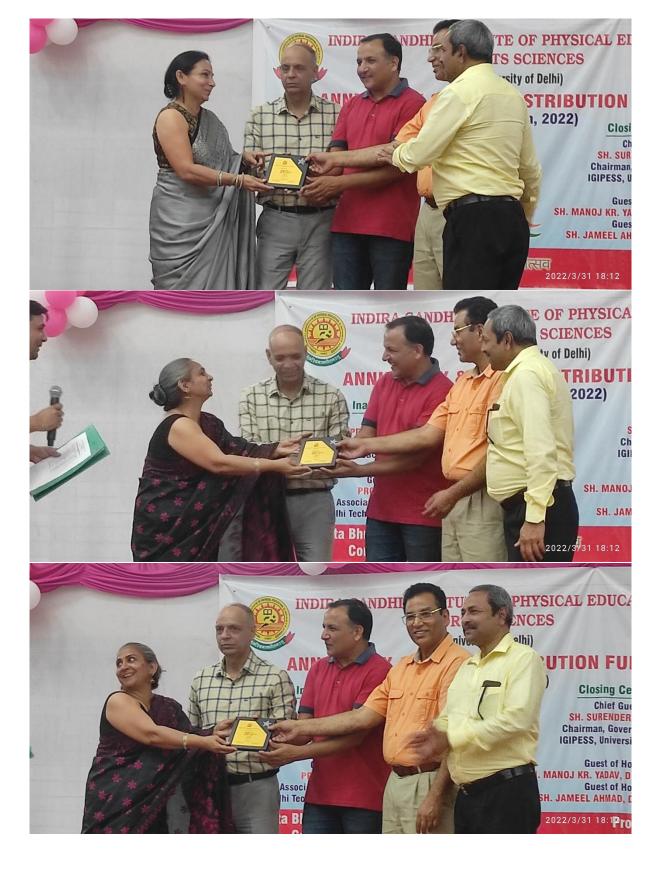

## **ANNUAL DAY & PRIZE DISTRIBUTION FUNCTION**

(31st March, 2022)

**Closing Ceremony Chief Guest** SH. SURENDER JAGLAN Chairman, Governing Body **IGIPESS, University of Delhi** 

Guest of Honour SH. MANOJ KR. YADAV, DIG (FINANCE), BSF

**Guest of Honour** SH. JAMEEL AHMAD, DIG(G) GTS, BSF

Delhi Technological University, Delhi Dr. Ekta Bhushan Satsangi

Convener

**Inaugural Ceremony** 

**Chief Guest** 

PROF. DHANANJAY JOSHI

Vice - Chancellor Delhi Teachers' University, Delhi

> **Guest of Honour** PROF. YASHA HASIJA

**Associate Dean, Alumni Affairs** 

अंमृतं महोत्सव

**Prof. Sandeep Tiwari** Principal (Offgs.) 14:45