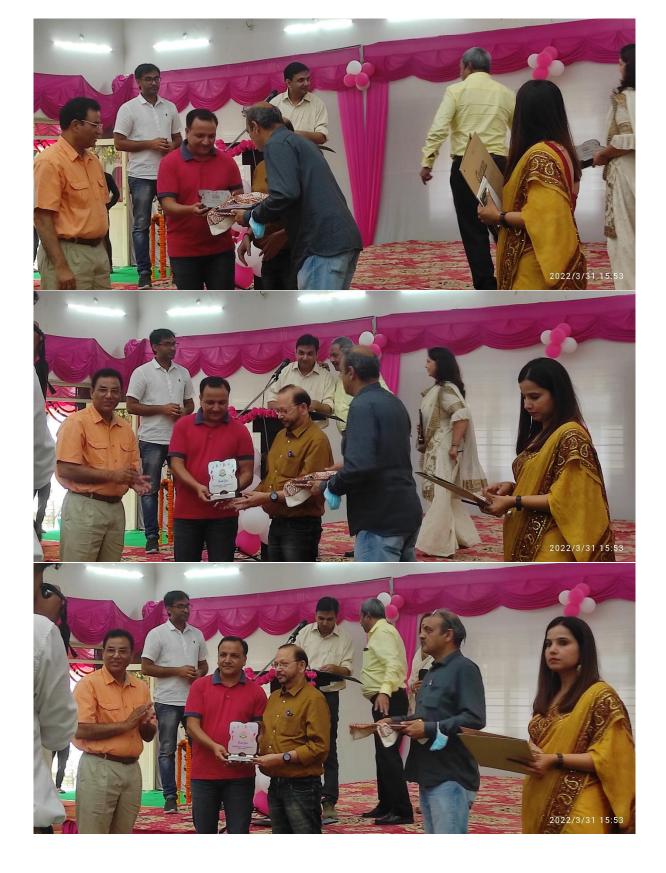

## **ANNUAL DAY & PRIZE DISTRIBUTION FUNCTION**

(31st March, 2022)

**Closing Ceremony Chief Guest** SH. SURENDER JAGLAN Chairman, Governing Body **IGIPESS, University of Delhi** 

Guest of Honour SH. MANOJ KR. YADAV, DIG (FINANCE), BSF

**Guest of Honour** SH. JAMEEL AHMAD, DIG(G) GTS, BSF

Delhi Technological University, Delhi Dr. Ekta Bhushan Satsangi

Convener

**Inaugural Ceremony** 

**Chief Guest** 

PROF. DHANANJAY JOSHI

Vice - Chancellor Delhi Teachers' University, Delhi