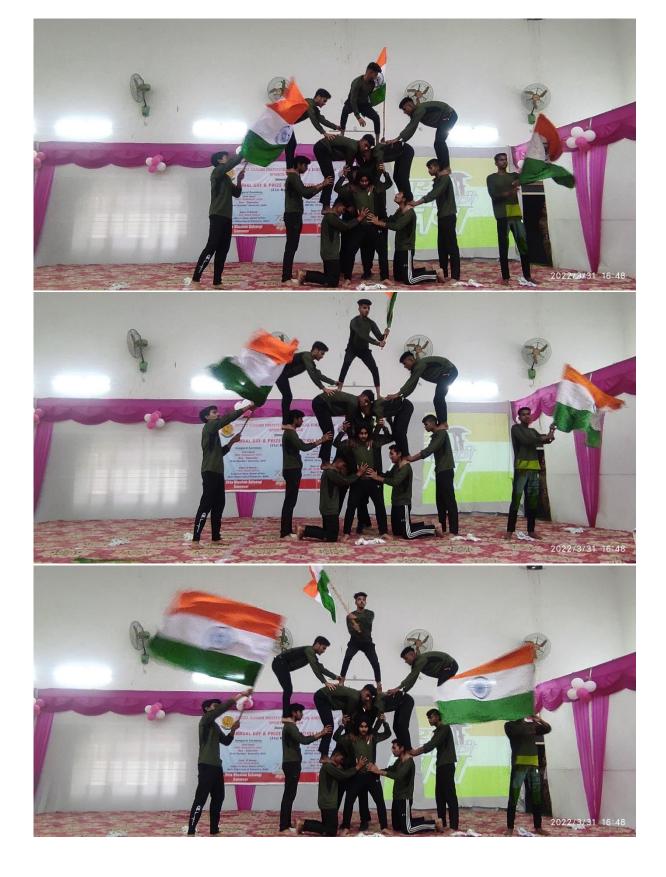

## Glimpses of Annual Day and Prize Distribution Function – 2022

## **ANNUAL DAY & PRIZE DISTRIBUTION FUNCTION**

(31st March, 2022)

**Closing Ceremony Chief Guest** SH. SURENDER JAGLAN Chairman, Governing Body **IGIPESS, University of Delhi** 

Guest of Honour SH. MANOJ KR. YADAV, DIG (FINANCE), BSF