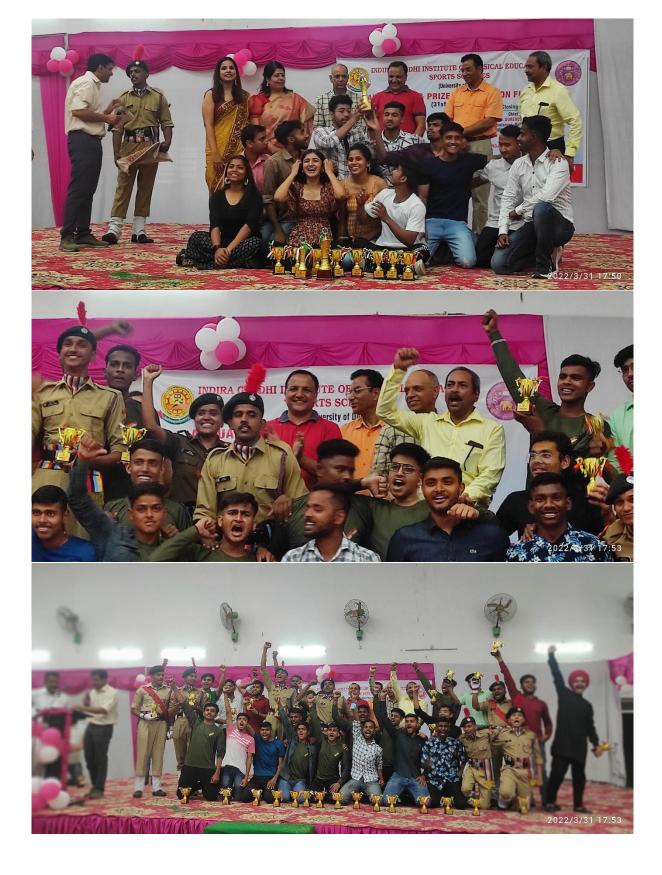

## Glimpses of Annual Day and Prize Distribution Function – 2022

## **ANNUAL DAY & PRIZE DISTRIBUTION FUNCTION**

(31st March, 2022)

**Closing Ceremony Chief Guest** SH. SURENDER JAGLAN Chairman, Governing Body **IGIPESS, University of Delhi** 

Guest of Honour SH. MANOJ KR. YADAV, DIG (FINANCE), BSF