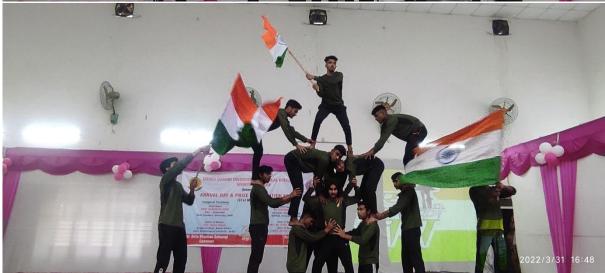

## INDIRA GANDHI INSTITUTE OF PHYSICAL EDUCATION & **SPORTS SCIENCES**

(University of Delhi)

## **ANNUAL DAY & PRIZE DISTRIBUTION FUNCTION**

(31st March, 2022)

**Closing Ceremony Chief Guest** SH. SURENDER JAGLAN Chairman, Governing Body **IGIPESS, University of Delhi** 

Guest of Honour SH. MANOJ KR. YADAV, DIG (FINANCE), BSF

**Guest of Honour** SH. JAMEEL AHMAD, DIG(G) GTS, BSF

Delhi Technological University, Delhi Dr. Ekta Bhushan Satsangi

Convener

**Inaugural Ceremony** 

**Chief Guest** 

PROF. DHANANJAY JOSHI

Vice - Chancellor Delhi Teachers' University, Delhi

> **Guest of Honour** PROF. YASHA HASIJA

**Associate Dean, Alumni Affairs** 

अंमृतं महोत्सव

**Prof. Sandeep Tiwari** Principal (Offgs.) 14:45