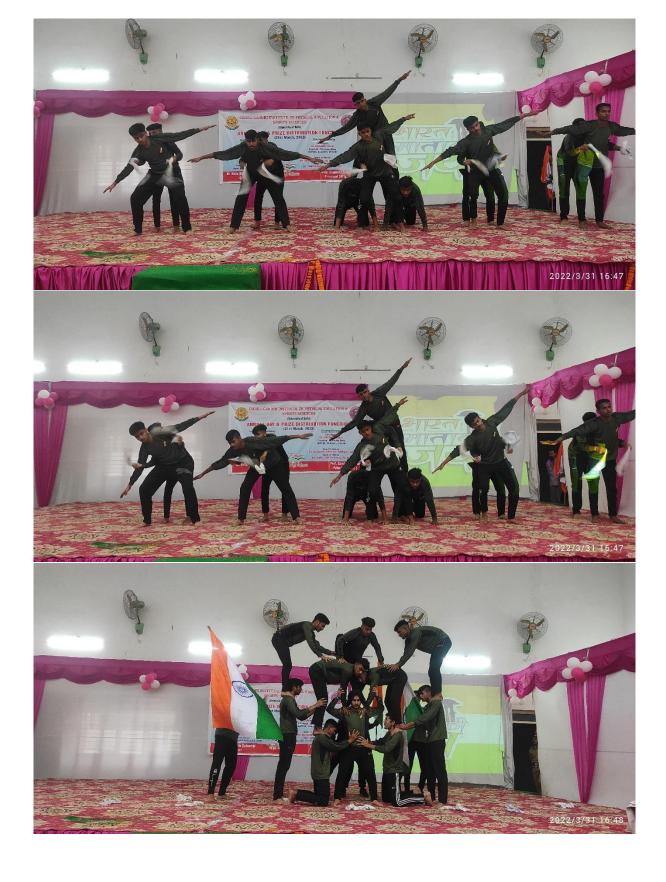

## Glimpses of Annual Day and Prize Distribution Function – 2022

## **ANNUAL DAY & PRIZE DISTRIBUTION FUNCTION**

(31st March, 2022)

**Closing Ceremony Chief Guest** SH. SURENDER JAGLAN Chairman, Governing Body **IGIPESS, University of Delhi** 

Guest of Honour SH. MANOJ KR. YADAV, DIG (FINANCE), BSF