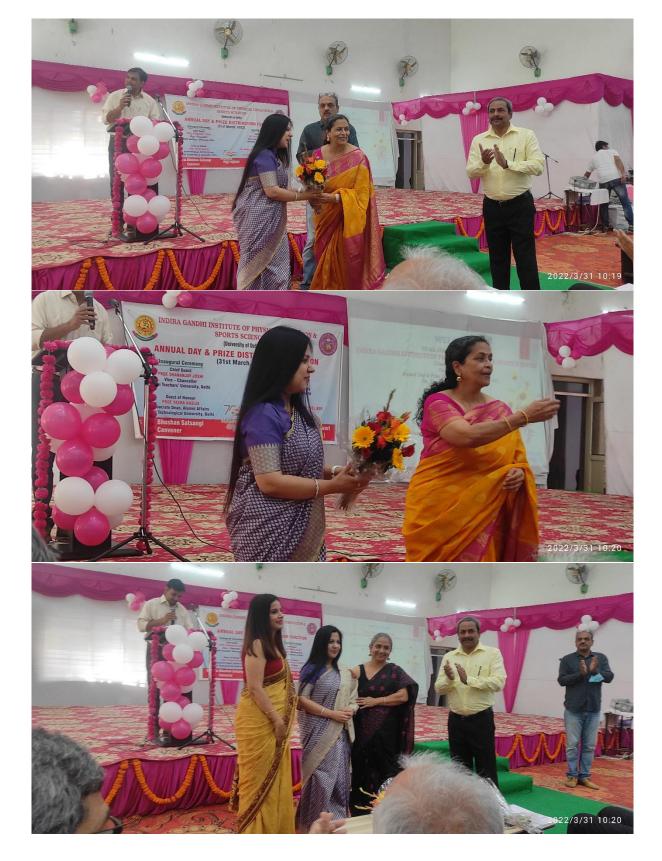

## Glimpses of Annual Day and Prize Distribution Function – 2022















































## INDIRA GANDHI INSTITUTE OF PHYSICAL EDUCATION & **SPORTS SCIENCES**

(University of Delhi)

## **ANNUAL DAY & PRIZE DISTRIBUTION FUNCTION**

(31st March, 2022)

**Closing Ceremony Chief Guest** SH. SURENDER JAGLAN Chairman, Governing Body **IGIPESS, University of Delhi** 

Guest of Honour SH. MANOJ KR. YADAV, DIG (FINANCE), BSF

**Guest of Honour** SH. JAMEEL AHMAD, DIG(G) GTS, BSF

Delhi Technological University, Delhi Dr. Ekta Bhushan Satsangi

Convener

**Inaugural Ceremony** 

**Chief Guest** 

PROF. DHANANJAY JOSHI

Vice - Chancellor Delhi Teachers' University, Delhi

> **Guest of Honour** PROF. YASHA HASIJA

**Associate Dean, Alumni Affairs** 

अंमृतं महोत्सव

**Prof. Sandeep Tiwari** Principal (Offgs.) 14:45