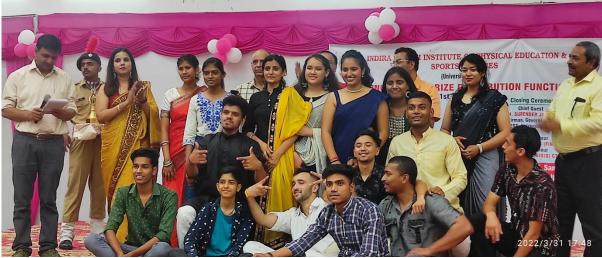

## Glimpses of Annual Day and Prize Distribution Function – 2022

## **ANNUAL DAY & PRIZE DISTRIBUTION FUNCTION**

(31st March, 2022)

**Closing Ceremony Chief Guest** SH. SURENDER JAGLAN Chairman, Governing Body **IGIPESS, University of Delhi** 

Guest of Honour SH. MANOJ KR. YADAV, DIG (FINANCE), BSF