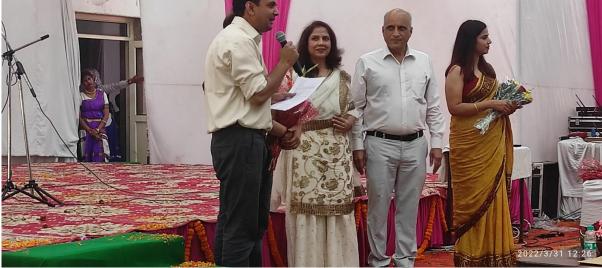

## Glimpses of Annual Day and Prize Distribution Function – 2022















































## INDIRA GANDHI INSTITUTE OF PHYSICAL EDUCATION & **SPORTS SCIENCES**

(University of Delhi)

## **ANNUAL DAY & PRIZE DISTRIBUTION FUNCTION**

(31st March, 2022)

**Closing Ceremony Chief Guest** SH. SURENDER JAGLAN Chairman, Governing Body **IGIPESS, University of Delhi** 

Guest of Honour SH. MANOJ KR. YADAV, DIG (FINANCE), BSF

**Guest of Honour** SH. JAMEEL AHMAD, DIG(G) GTS, BSF

Delhi Technological University, Delhi Dr. Ekta Bhushan Satsangi

Convener

**Inaugural Ceremony** 

**Chief Guest** 

PROF. DHANANJAY JOSHI

Vice - Chancellor Delhi Teachers' University, Delhi

> **Guest of Honour** PROF. YASHA HASIJA

**Associate Dean, Alumni Affairs** 

अंमृतं महोत्सव

**Prof. Sandeep Tiwari** Principal (Offgs.) 14:45