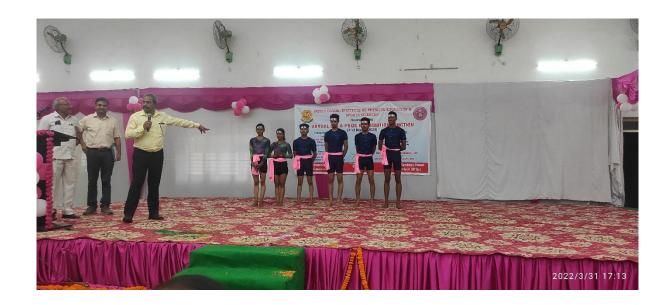

## Glimpses of Annual Day and Prize Distribution Function – 2022

## **ANNUAL DAY & PRIZE DISTRIBUTION FUNCTION**

(31st March, 2022)

**Closing Ceremony Chief Guest** SH. SURENDER JAGLAN Chairman, Governing Body **IGIPESS, University of Delhi** 

Guest of Honour SH. MANOJ KR. YADAV, DIG (FINANCE), BSF