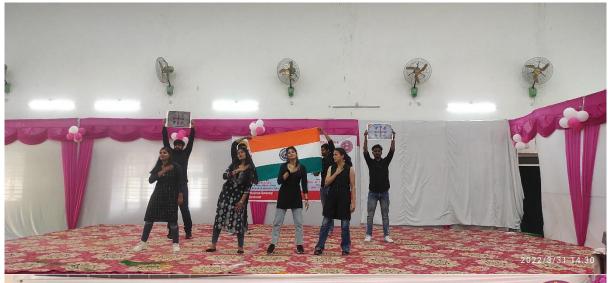

## Glimpses of Annual Day and Prize Distribution Function – 2022















































## INDIRA GANDHI INSTITUTE OF PHYSICAL EDUCATION & **SPORTS SCIENCES**

(University of Delhi)

## **ANNUAL DAY & PRIZE DISTRIBUTION FUNCTION**

(31st March, 2022)

**Closing Ceremony Chief Guest** SH. SURENDER JAGLAN Chairman, Governing Body **IGIPESS, University of Delhi** 

Guest of Honour SH. MANOJ KR. YADAV, DIG (FINANCE), BSF

**Guest of Honour** SH. JAMEEL AHMAD, DIG(G) GTS, BSF

Delhi Technological University, Delhi Dr. Ekta Bhushan Satsangi

Convener

**Inaugural Ceremony** 

**Chief Guest** 

PROF. DHANANJAY JOSHI

Vice - Chancellor Delhi Teachers' University, Delhi

> **Guest of Honour** PROF. YASHA HASIJA

**Associate Dean, Alumni Affairs** 

अंमृतं महोत्सव

**Prof. Sandeep Tiwari** Principal (Offgs.) 14:45