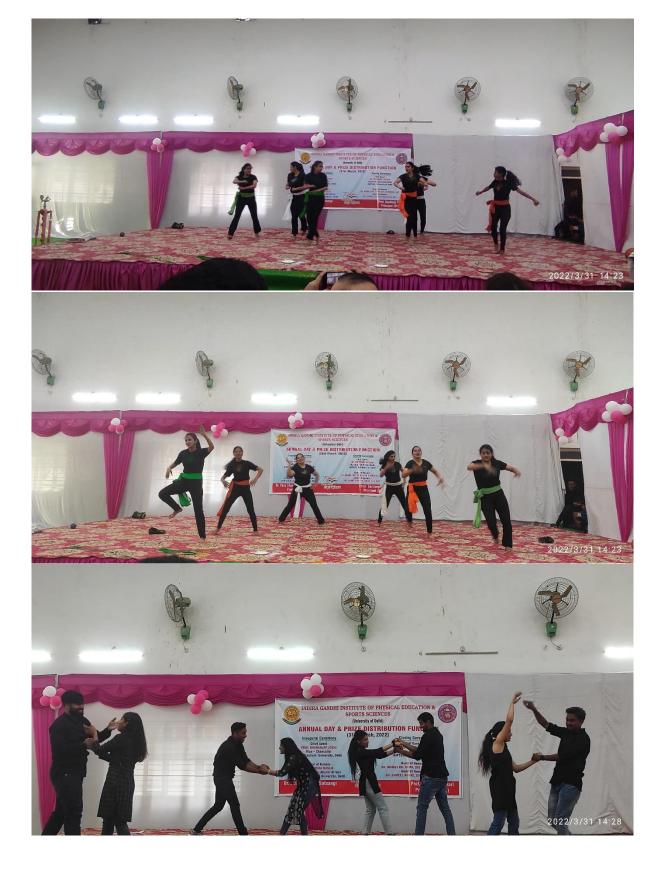

## Glimpses of Annual Day and Prize Distribution Function – 2022















































## INDIRA GANDHI INSTITUTE OF PHYSICAL EDUCATION & **SPORTS SCIENCES**

(University of Delhi)

## **ANNUAL DAY & PRIZE DISTRIBUTION FUNCTION**

(31st March, 2022)

**Closing Ceremony Chief Guest** SH. SURENDER JAGLAN Chairman, Governing Body **IGIPESS, University of Delhi** 

Guest of Honour SH. MANOJ KR. YADAV, DIG (FINANCE), BSF

**Guest of Honour** SH. JAMEEL AHMAD, DIG(G) GTS, BSF

Delhi Technological University, Delhi Dr. Ekta Bhushan Satsangi

Convener

**Inaugural Ceremony** 

**Chief Guest** 

PROF. DHANANJAY JOSHI

Vice - Chancellor Delhi Teachers' University, Delhi

> **Guest of Honour** PROF. YASHA HASIJA

**Associate Dean, Alumni Affairs** 

अंमृतं महोत्सव

**Prof. Sandeep Tiwari** Principal (Offgs.) 14:45